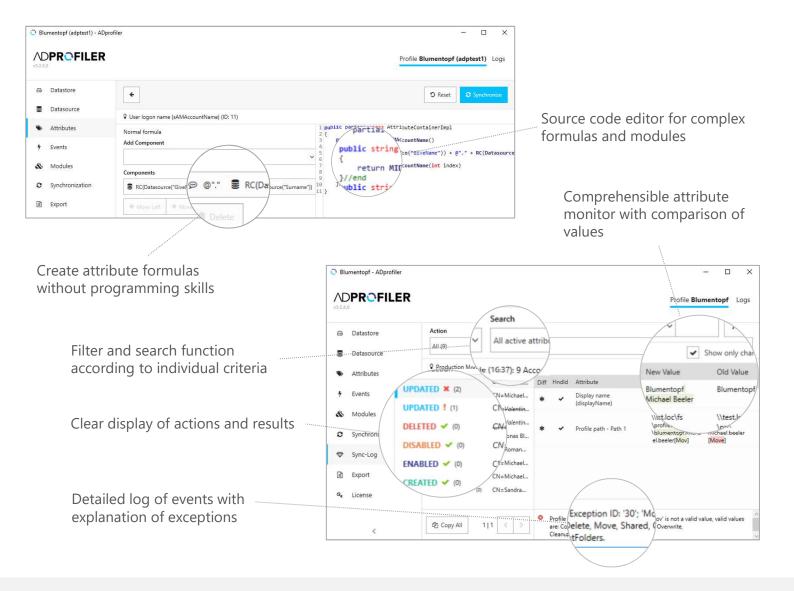

The ADprofiler is available with an intuitive interface, easy attribute management and fast synchronization.

Contact us for a nonbinding offer. We are happy to advise and assist you to set your ADprofiler up.

- Create and manage user accounts, home directories, profile folders, folder quotas and Exchange mailboxes
- encrypted access to any Active Directories
- Connection to different source platforms
- Automatic indexing of attributes
- Create simple formulas without programming skills, or use the source code editor for more complex formulas
- Create mail signatures and ThumbnailPhotos
- Standalone application (no internet access needed)
- Impersonating with limited rights
- Runs on Windows Server 2012 R2 and later, as well on Exchange Server 2013 and later